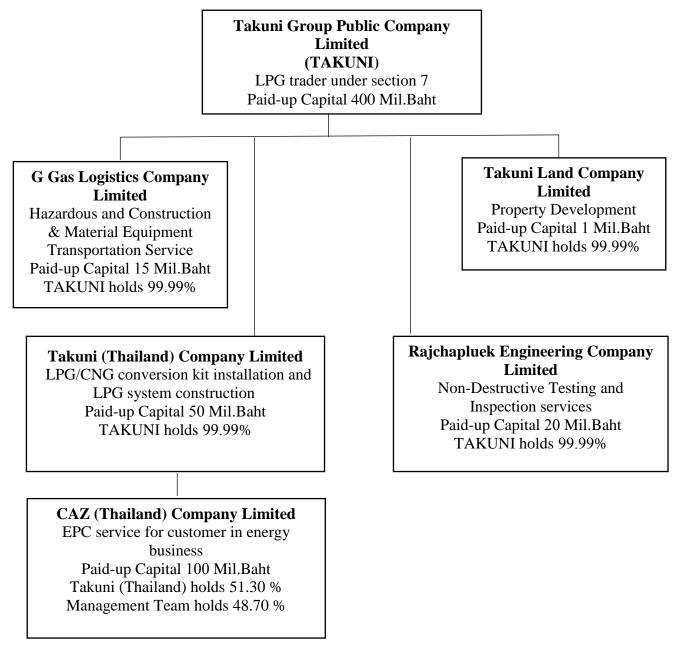

#### **Current Business group's chart**

บริษัท ทาดูนิ กรุ๊ป จำกัด (มหาชน) เลขที่ 140/1 ถนนกาญจนาภิเษก แขวง/เขตบางแค จังหวัดกรุงเทพฯ 10160 โทร. 02-455-2888 แฟกซ์. 02-455-2763 Takuni Group Public Company Limited 140/1 KHANJANAPISEK RD., BANGKAE, BANGKAE, BANGKOK, THAILAND. 10160 Tel: 02-455-2888 Fax: 02-455-2763