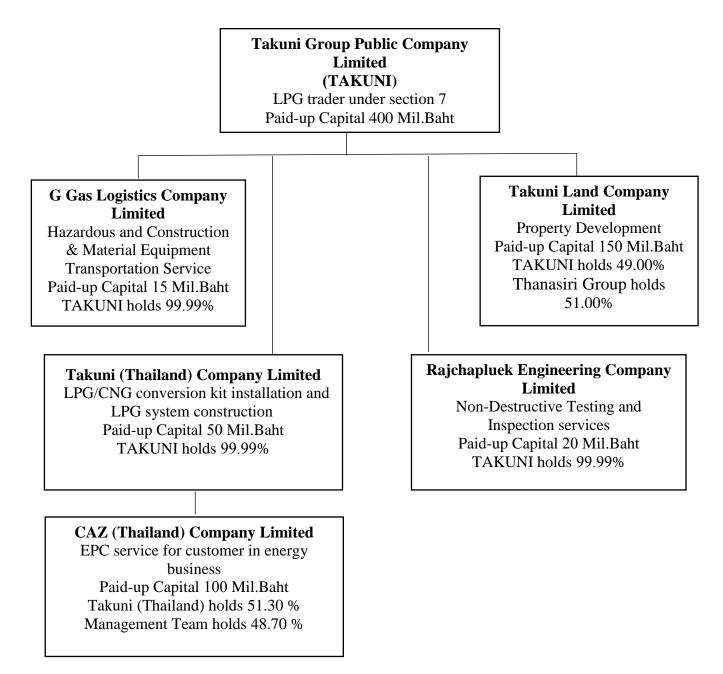

# After sell of share capital Business group's chart

Currently, Takuni Land has only 1 director, Miss Nita Treeweeranuwat. However, after sell of share capital of Takuni Land, it will change status from subsidiary of the Company to be associated company. The directors of Takuni Land will be 5 persons, appointed by Thanasiri Group 3 persons and by the Company 2 persons.