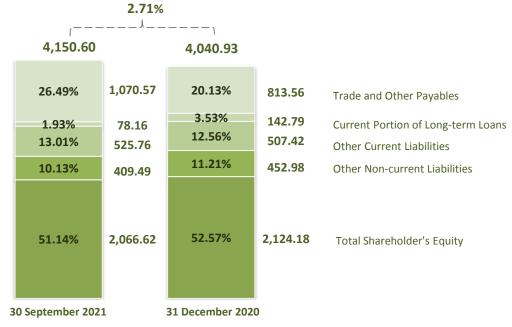

# **Total Liabilities and Shareholders' Equity**

The group's total liabilities and shareholders' equity as of September 30, 2021 has at Baht 4,150.60 million increased by Baht 109.67 million or 2.71% as compared to December 31, 2020, mainly came from increasing on trade and other payables because the group purchase raw material for support order from customers that will deliver in fourth quarter 2021.