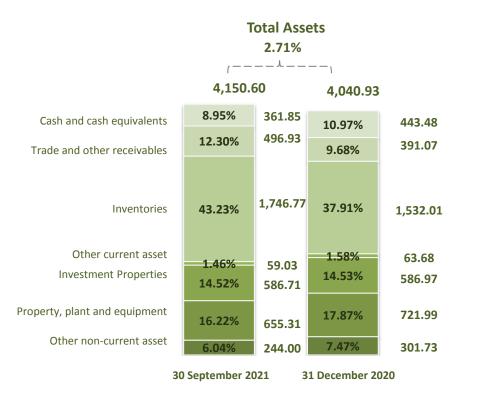

#### PRANDA JEWELRY PCL.

28 Soi Bangna-Trad 28, Bangna Tai, Bangna, Bangkok 10260 Thailand www.pranda.com

Tel: +66 2 769 9999 Fax: +66 2 398 2143 +66 2 399 4877

Unit: Million Baht

For statement of financial position as at September 30, 2021, changes as compared to December 31, 2020 are as followed:

The group's total asset as of September 30, 2021 was at Baht 4,150.60 million which increased by Baht 109.67 million or 2.71% as compared to December 31, 2020. The increasing of total assets mainly come from increasing on inventory particularly the work in process inventory that are due for delivery in fourth quarter.