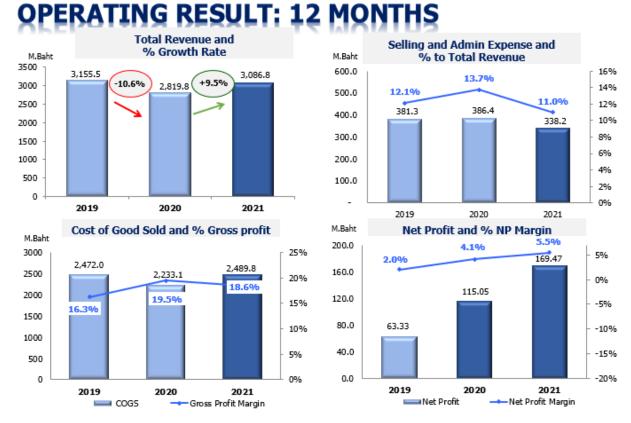

## **Operating result**

The consolidated net profit of the Company and its subsidiary for the year ended 31 December 2021 was Baht 169.47 million, increased by Baht 54.42 million or 47.30% compare with last year. The main reasons were as follows:

- 1. The consolidated sales increased by Baht 266.96 million or 9.47% because in the 2<sup>nd</sup>- 3<sup>rd</sup> quarter of the previous year when the situation of COVID-19 began, the government's epidemic control measures had a huge impact on the automotive and lubricant packaging industry. In the beginning of year 2021, sales had recovered to almost normal levels and have sales of new model of packaging for milk and yogurt. The lockdown due to the Covid-19 situation in the middle of the year was less severe than that of 2020. In the auto parts business, sales growth slowed as a mid-year shortage of semiconductor chips affected orders for some models, but the situation seems to be unraveled. In China, sales increased by more than 15 percent.
- 2. The consolidated gross profit margin was 18.6%, slightly decreased from last year at 19.5% due to price of plastic resins, the main raw material, had continued to rise since the beginning of 2021. In addition, the company has additional costs to deal with the new wave of Covid-19 epidemic, including costs related to making bubbles and seals, expenses related to the company's field hospitals, COVID test kits and vaccinations, etc. However, the company has managed to control production costs more efficiently and could reduce process loss to maintain a gross margin level.
- The consolidated net profit was 5.5%, increased from last year at net profit 4.1% due to administrative cost and financial costs decreased from same quarter of last year which is due to an increase in revenue and efficiency in expense control.