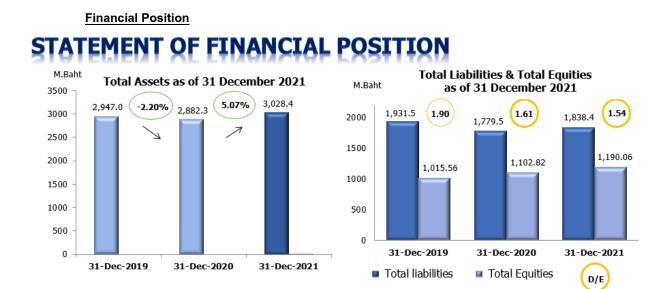

As at 31 December 2021, total consolidated assets of the Company and its subsidiary increased by Baht 146.14 million or 5.07% compared with last year. Total current assets increase Baht 152.61 million mainly caused by inventories increased by 90.14 million which included addition of new model tooling in process of production amounting to Baht 36.50 million and raw material and stocks increased to support the growth in sales orders and price of raw materials were higher. Cash and cash equivalent increased Baht 42.50 million. Trade and other receivable increased Baht 40.81 million due to sales increased compare with the late of last year. Non-current assets decreased by 6.47 million baht due to no major investment projects during the year. Investments were made to improve production efficiency and replace old machines and equipment.

As at 31 December 2021, the consolidated liabilities of the Company and its subsidiary increased by Baht 58.90 million or 3.31% compare with last year. This amount was an increase in current liabilities (excluded current portion of long-term loan) Baht 116.72 million mainly from trade and other payable and short-term loan to support increased in operating assets. Long-term loan and finance lease liabilities (included current portion of long-term loan) decreased by Baht 59.27 million from received loan and repayment.

The Company's debt to equity ratio as at 31 December 2021 is 1.54 times. (as at 31 December 2020 is 1.61 times).

Panjawattana Plastic PCL. 28 Moo 2, Tumbol Chaimongkol, Amphur Muang, Samutsakhon 74000 Registration No. 0107554000208 Tel. (66) 02-150-5988, (66) 0-3483-9130-1 Fax. (66) 02-150-5987, (66) 0-3483-9320