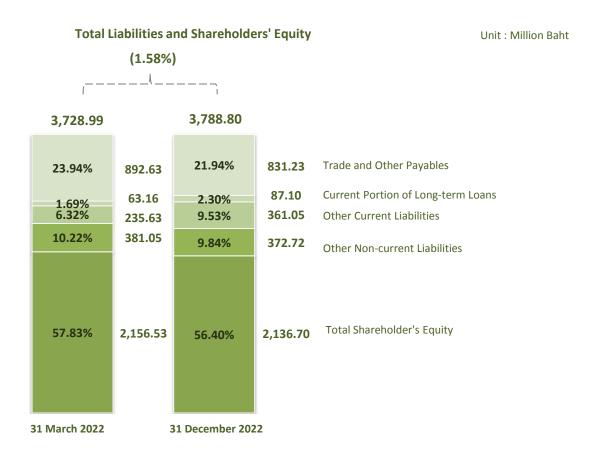

The group's total liabilities and shareholders' equity as of March 31, 2022 has at Baht 3,728.99 million decreased by Baht 59.80 million or 1.58% as compared to December 31, 2021, mainly came from repayment loans from financial institutions. While, trade and other payables increased because the group purchase raw material for support order from customers that will deliver in next quarter.