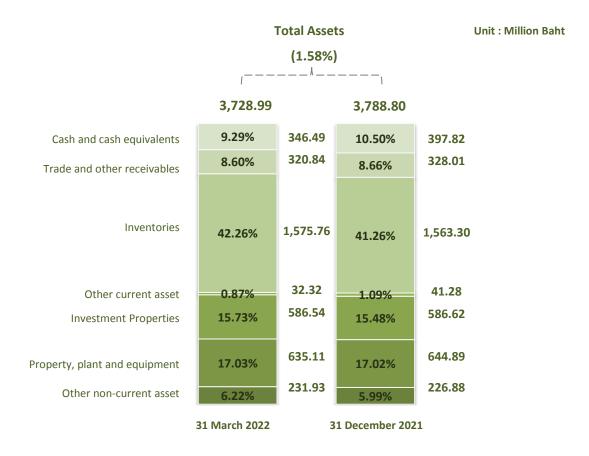

The group's total asset as of March 31, 2022 has at Baht 3,728.99 million which decreased by Baht 59.80 million or 1.58% as compared to December 31, 2021. The decreasing of total assets mainly come from decreasing on cash and cash equivalents due to repayment loans.