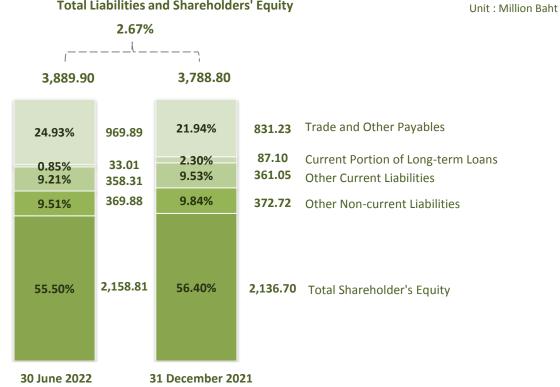

# **Total Liabilities and Shareholders' Equity**

The group's total liabilities and shareholders' equity as of June 30, 2022 has at Baht 3,889.90 million increased by Baht 101.10 million or 2.67% as compared to December 31, 2021, mainly came from trade and other payables increased as Pranda Group purchased material used in production line in order to deliver order to customer in next quarter.