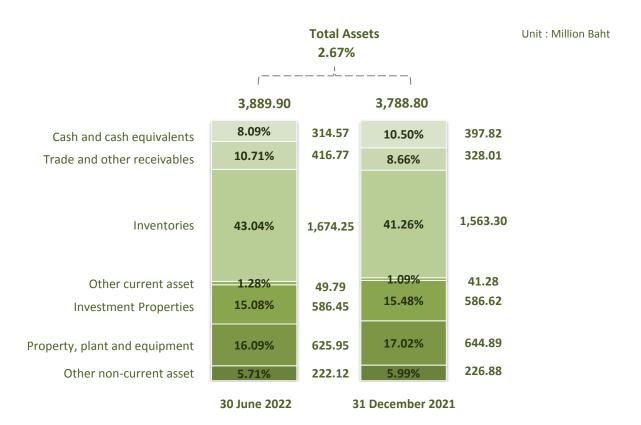

The group's total asset as of June 30, 2022 has at Baht 3,889.90 million which increased by Baht 101.10 million or 2.67% as compared to December 31, 2021. The increasing of total assets mainly come from inventory particularly the work in process inventory that are due for delivery in next quarter as well as increasing on account receivable due to delivered order to customer which mostly not overdue.