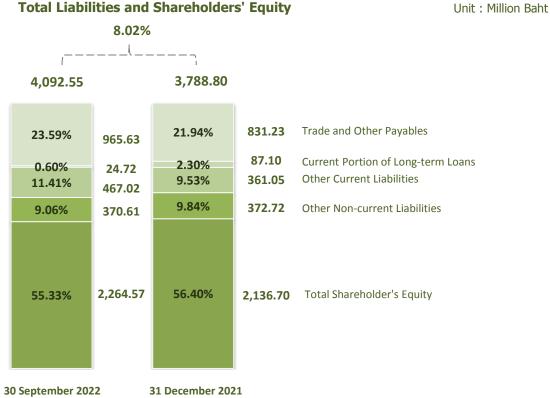

# **Total Liabilities and Shareholders' Equity**

The group's total liabilities and shareholders' equity as of September 30, 2022 has at Baht 4,092.55 million increased by Baht 303.75 million or 8.02% as compared to December 31, 2021, mainly came from trade and other payables increased as Pranda Group purchased material used in production line in order to deliver order to customer in next quarter.