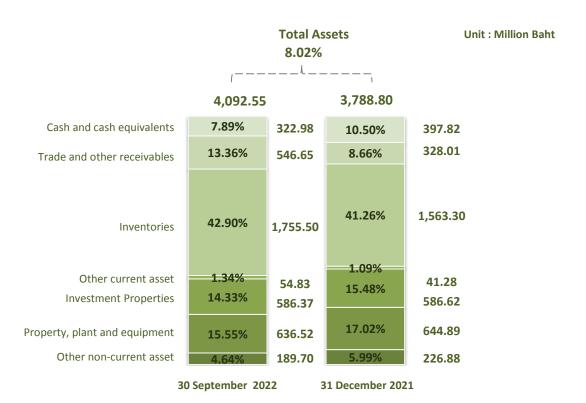

The group's total asset as of September 30, 2022 has at Baht 4,092.55 million which increased by Baht 303.75 million or 8.02% as compared to December 31, 2021. The increasing of total assets mainly come from inventory particularly the work in process inventory that are due for delivery in next quarter as well as increasing on account receivable due to delivered order to customer which mostly not overdue.