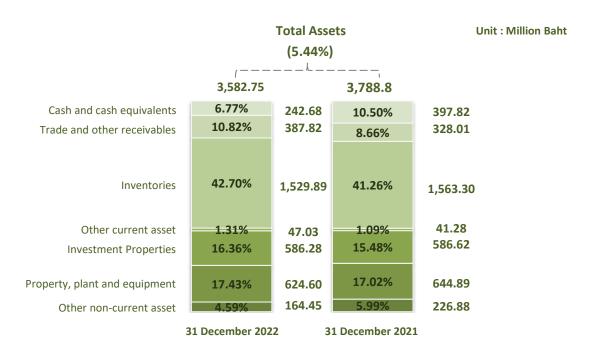

The group's total asset as of December 31, 2022 has at Baht 3,582.75 million which decreased by Baht 206.05 million or (5.44%) as compared to December 31, 2021. The decreasing of total assets mainly come from decreasing on cash and cash equivalents due to repayment current liabilities.