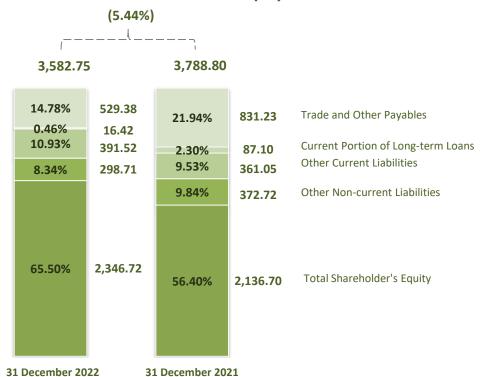

# **Total Liabilities and Shareholders' Equity**

The group's total liabilities and shareholders' equity as of December 31, 2022 has at Baht 3,582.75 million decreased by Baht 206.05 million or (5.44%) as compared to December 31, 2021, mainly came from repayment loan to financial institutions and trade and other payables.