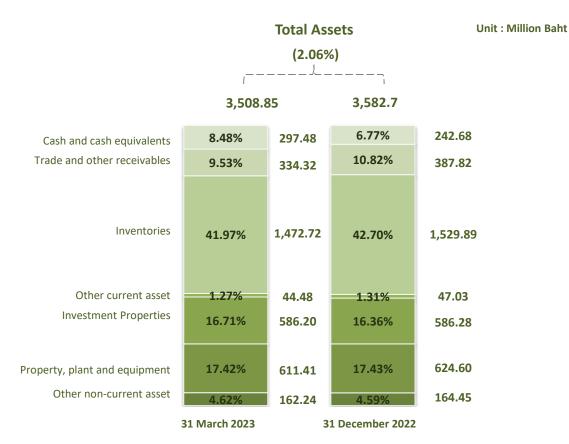

The group's total asset as of March 31, 2023 has at Baht 3,508.85 million which decreased by Baht 73.90 million or (2.06%) as compared to December 31, 2022. The decreasing of total assets mainly come from received payment from trade and other receivables and inventory management to align with revenue from customer. While, property, plant and equipment decreased from depreciation in the period.