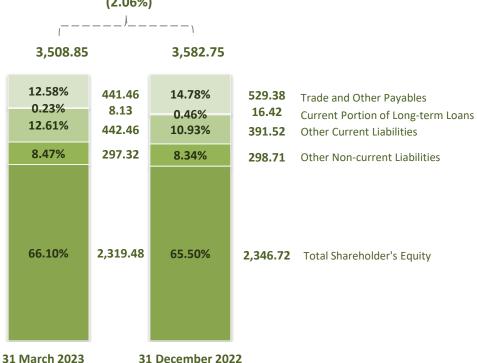

# Total Liabilities and Shareholders' Equity (2.06%)

The group's total liabilities and shareholders' equity as of March 31, 2023 has at Baht 3,508.85 million decreased by Baht 73.90 million or (2.06%) as compared to December 31, 2022, mainly came from repayment loan to financial institutions and trade and other payables.