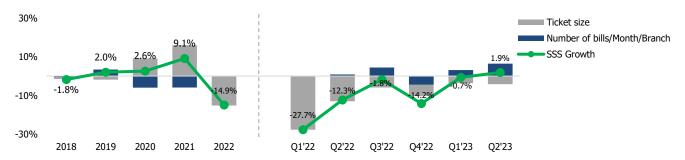

#### Overview of revenue growth from sales

Revenue growth from existing branches (SSS Growth)

# **Revenue from sales**

In second quarter 2023, The Company had revenue from sales of Baht 643.81 million, increased by Baht 64.72 million or 11.18% compared to last year. Same store sales growth (SSSG) increased by 1.9%. For 6-month period 2023, The Company generated revenue from sales of Baht 1,265.56 million, increased by Baht 98.25 million or 8.42%. The increase of sales was impacted from the Company generated further sales from new branches of the company. In the past year, the company opened 4 new branches and in the first half of 2023, the company opened 1 new branch. In total, the company currently has 43 branches.