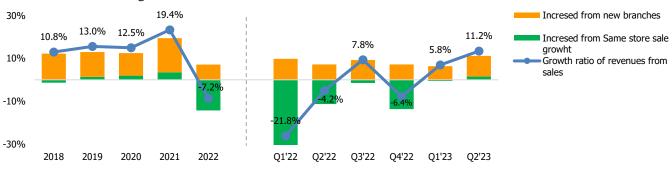

#### Overview of revenue growth from sales

Revenue growth from existing branches (SSS Growth)

# **Revenue from sales**

In second quarter 2023, The Company had revenue from sales of Baht 643.81 million, increased by Baht 64.72 million or 11.18% compared to last year. Same store sales growth (SSSG) increased by 1.9%. For 6-month period 2023, The Company generated revenue from sales of Baht 1,265.56 million, increased by Baht 98.25 million or 8.42%. The increase of sales was impacted from the Company generated further sales from new branches of the company. In the past year, the company opened 4 new branches and in the first half of 2023, the company opened 1 new branch. In total, the company currently has 43 branches.