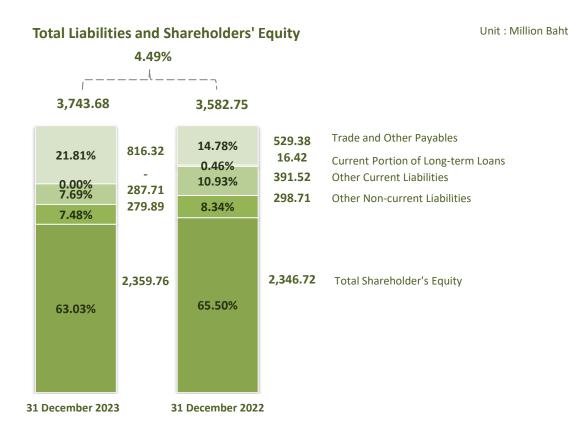

*www.pranda.com* Tel: +66 2 769 9999

The group's total liabilities and shareholders' equity as of December 31, 2023 has at Baht 3,743.68 million increased by Baht 160.93 million or 4.49% as compared to December 31, 2022 mainly came from trade and other payables increased due to purchasing material used in production line in order to deliver order to customer in next quarter.