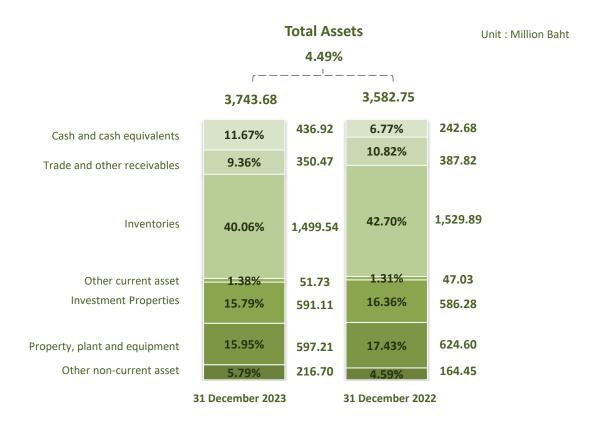

For statement of financial position as at December 31, 2023, changes as compared to December 31, 2022 as followed:

The group's total asset as of December 31, 2023 has at Baht 3,743.68 million increased by Baht 160.93 million or 4.49% as compared to December 31, 2022. The increasing of total assets mainly come increasing on cash and cash equivalents as received payment from trade and other receivables.