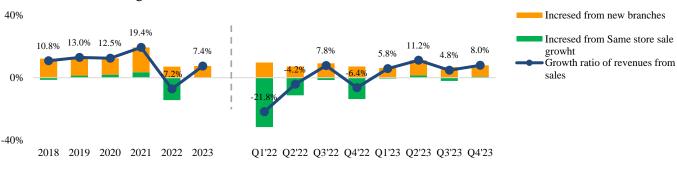

# Overview of revenue growth from sales

#### Revenue from sales

Total revenue from sales for the year ended 2023 was Baht 2,613.40 million, increased by Baht 180.01 million or 7.40% compared to the previous year. The increase in sales was from branch expansion. In the year 2022 and 2023, the company expanded 4 new branches each year. Currently, there were 45 branches in total.