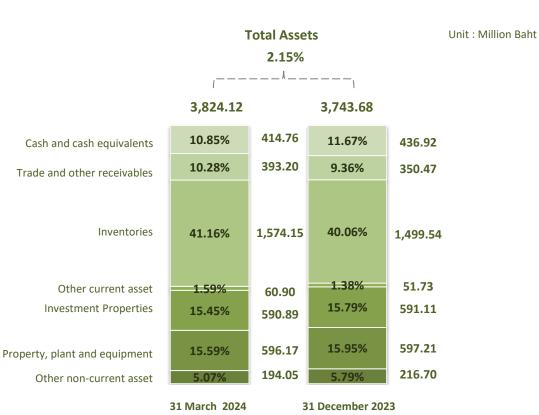

## PRANDA JEWELRY PCL.

28 Soi Bangna-Trad 28, Bangna Tai, Bangna, Bangkok 10260 Thailand www.pranda.com Tel: +66 2 769 9999

The group's total asset as of March 31, 2024 has at Baht 3,824.12 million increased by Baht 82.44 million or 2.15% as compared to December 31, 2023. The increasing of total assets mainly come increasing on work in process in production which is being produced to deliver to customer in the next quarter.