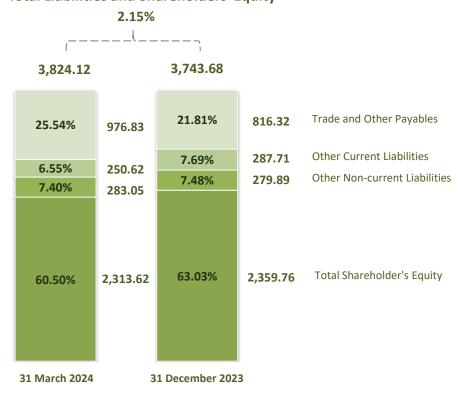

# **Total Liabilities and Shareholders' Equity**

The group's total liabilities and shareholders' equity as of March 31, 2024 has at Baht 3,824.12 million increased by Baht 80.44 million or 2.15% as compared to December 31, 2023 mainly came from trade and other payables increased due to purchasing material used in production line in order to deliver order to customer in next quarter.