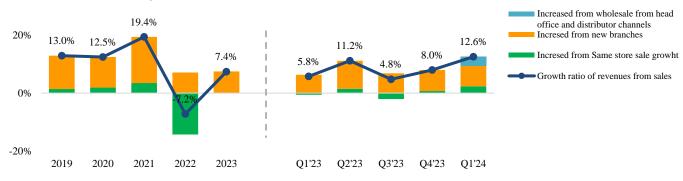

# Overview of revenue growth from sales

#### Revenue from sales

In first quarter 2024, The Company had revenue from sales of Baht 699.77 million, increased by Baht 78.03 million or 12.55% compared to the same period of last year. Same store sales growth (SSSG) increased by 2.6% and sales increased from the expansion of the company's branches, which in the year 2023 the company had expanded 4 new branches, in total of 45 branches. Also, increasing in sales from authorized distributor.