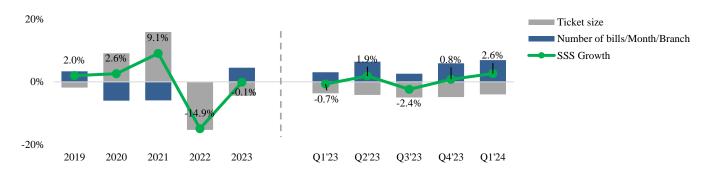

# Revenue growth from existing branches (SSS Growth)

#### Revenue from sales

In first quarter 2024, The Company had revenue from sales of Baht 699.77 million, increased by Baht 78.03 million or 12.55% compared to the same period of last year. Same store sales growth (SSSG) increased by 2.6% and sales increased from the expansion of the company's branches, which in the year 2023 the company had expanded 4 new branches, in total of 45 branches. Also, increasing in sales from authorized distributor.