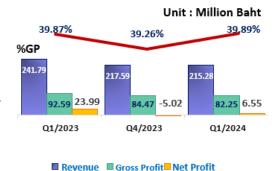

## The significant financial information

| Unit : Million Baht                                                       | Q1/2023 | Q4/2023 | Q1/2024 | Change |      |
|---------------------------------------------------------------------------|---------|---------|---------|--------|------|
|                                                                           |         |         |         | QoQ    | YoY  |
| Sales and service income                                                  | 232.24  | 215.18  | 206.17  | -4%    | -11% |
| Earnings Before Interest, Taxes,  Depreciation, and Amortization (EBITDA) | 37.40   | 4.88    | 16.69   | 242%   | -55% |
| Gross profit                                                              | 23.99   | -5.02   | 6.55    | 231%   | -73% |
| Gross profit per share (Baht/share)                                       | 0.09    | (0.02)  | 0.02    | 231%   | -73% |

## **Overall operating report**

In the first quarter of 2024, the **total revenue** was 215.28 million baht, decreased by 26.52 million baht or 10.97% compared to the first quarter of 2023. The revenue from sales of goods was decreased by 29.17 million baht from decreasing in the sales of hardware and software. The revenue from providing service was increased by 3.10 million baht.

The Company's **gross profit** was 82.25 million baht in the first quarter of 2024, decreased by 10.34 million baht or 11.17% compared to the same quarter last year. As result, the first quarter gross profit margin in 2024 was 39.89% which aligned with the first quarter gross profit margin in 2023 of 39.87%.