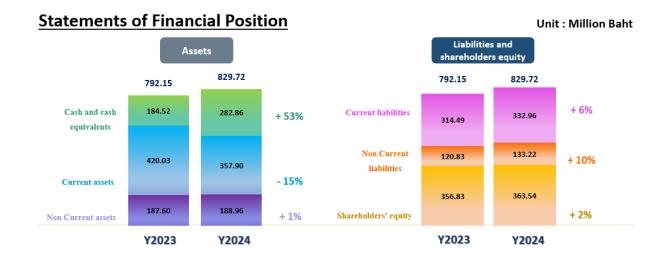

#### **Assets**

**As of 31 March 2024**, the Company and its subsidiaries' total assets were 829.72 million baht, increased by 37.57 million baht or 4.74%. The main changes are as follows:

The Company had cash and cash equivalents as of 31 March 2024 amounting to 282.86 million baht and it showed that 98.35 million baht was increased which arose from fixed deposits due within 3 months.

The trade receivables and other receivables were 132.72 million baht, increased by 20.16 million baht because of service contracts that gradually recognized as income after providing more service, advance service costs less than one year of 137.68 million baht, and an increase of 8.76 million baht due to the provision of annual rental rights.

Inventories were 52.48 million baht, increased by 4.71 million baht from the machine in transit.

Other current financial assets amounting to 25.99 million bath decreased by 98.52 million baht, reflecting a reclassification of fixed deposit accounts that would mature.

Advance service costs over one year increased by 5.48 million baht, reaching 41.82 million baht, attributable to additional costs related to customer service contracts.

Land, buildings, and equipment were 91.46 million baht decreased by 4.05 million baht, primarily due to the sales of machinery and 3D products. Additionally, the Company wrote-off computer, office supplies, decorations Installation, and office equipment.

Right-of-use assets increased by 0.75 million baht, reaching 17.92 million baht, due to the expansion of the land lease contract and office equipment lease contract.

- Tel. +66 2744 9045
- Fax. +66 2744 9049
- www.applicadthai.com

# **Liabilities**

As of 31 March 2024, the Company had total liabilities of 466.18 million baht which were increased by 30.86 million baht or 7.09% mainly because the trade and other current payables of 118.08 million baht were increased by 1.11 million baht. Liabilities from contracts (current and non-current) of 270.51 million baht were increased by 29.97 million baht because the Company got more the annual service contracts with customers. Allowance for employee benefits, 57.19 million baht decreased by 1.44 million baht due to retirement compensation payments that occurred in the quarter.

## **Shareholders**

As of 31 March 2024, the Company shareholders' equities were 363.54 million baht, increased by 6.71 million baht or 1.88% due to the net profit from operations of the group company.