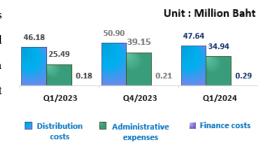

In the first quarter of 2024, the **cost of distribution** was 47.64 million baht, increased by 1.46 million baht or 3.16% compared to the last year. The increased cost of distribution mainly came from an increase in copyright infringement processing fees of 1.06 million baht and sales staff expenses of 0.5 million baht.

- Tel. +66 2744 9045
- Fax. +66 2744 9049
- www.applicadthai.com

Administrative expenses and financial costs for the first quarter of 2024 amounted to 35.24 million baht, an increase of 8.19 million baht or 30.26% compared to the same period of the previous year, caused by the group of companies. There are expenses related to employee compensation and welfare of 2.37 million baht, tax expenses of 2.90 million baht, depreciation and repair expenses of 1.07 million baht, personnel development expenses and other service fees of 1.85 million baht.