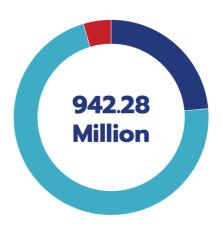

#### Core business revenue

The Company and its subsidiaries had total revenue for the 3-month, period ended 30<sup>th</sup> June 2024 amounted to 1,625.11 million baht, an increasing of 682.83 million baht or 72.47% compared to the previous year with total revenue of 942.28 million baht can be summarized as follows: