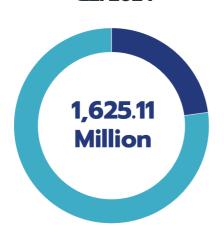

## Net profit

The Company and its subsidiaries had total revenue for the 3-month, period ended 30<sup>th</sup> June 2024 amounted to 1,625.11 million baht, increasing of 682.83 million baht or 72.47% compared to the same period of prior year due to the revenue from Siam Administrative Management and Security Guards Co., Ltd ("SAMCO") which was acquired by subsidiary in portion 100%. The core revenue from facilities management, cleaning and securities guard services, cash collection and delivery services which totaling revenue for the second quarter of 2024 was 407 million baht. However, the gross margin ratio of service revenue from "SAMCO" is not high margin. Additional selling and administrative expenses of SAMCO is increase from expansion of its business lead to the profit of the Company and its subsidiaries for 3-month, period ended 30<sup>th</sup> June 2024 had decreased from the same period of previous year amounted 1.93 million bath or 1.61%

#### Core business revenue

The Company and its subsidiaries had total revenue for the 3-month, period ended 30<sup>th</sup> June 2024 amounted to 1,625.11 million baht, an increasing of 682.83 million baht or 72.47% compared to the previous year with total revenue of 942.28 million baht can be summarized as follows: